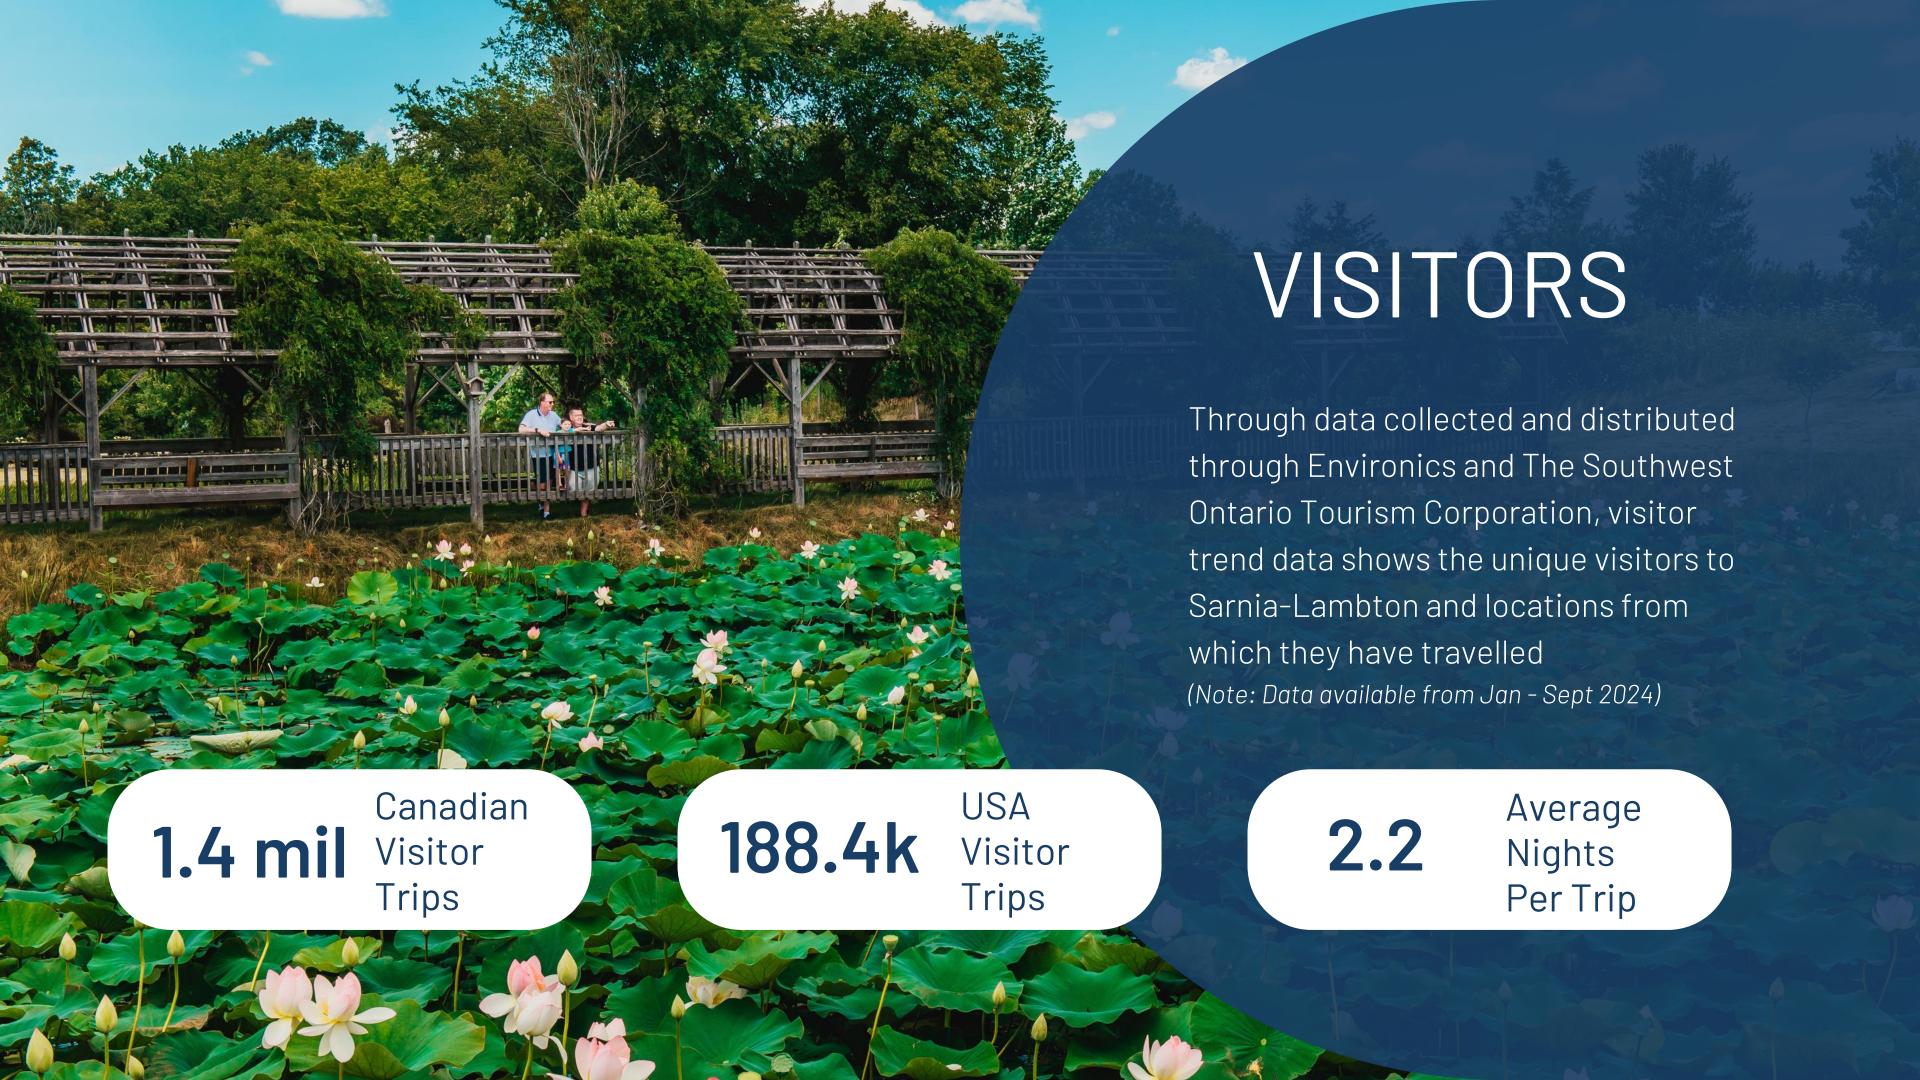

## Monthly DOMESTIC STATS

Domestic Travel Data Overview as presented through Environics data Collection and Ontario's Southwest Tourism Corporation for stays within Sarnia-Lambton

## 137.3k Monthly Trips

**Top Month - AUG** 

283,207 trips

## TOP 3 PROVINCES

Ontario 92.0% Quebec 3.64% Alberta 1.45%

## Top 5 Cities

Toronto, ON
London, ON
Brampton, ON
Mississauga, ON
Hamilton, ON

## Monthly USA STATS

United State Travel Data Overview as presented through Environics data Collection and Ontario's Southwest Tourism Corporation for stays within Sarnia-Lambton

## 8.1k Monthly Trips

16,875 trips

### TOP 3 States

Michigan 53.4% Ohio 11.83% New York 5.21%

## Top 5 Cities

Wayne County, MI St. Clair County, MI Oakland County, MI Macomb County, MI Lucas County. OH